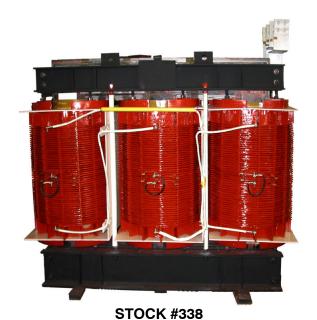

#### TRANSFORMER DATA

KVA: 1000

HV: 13200A

LV: 480Y/277

MFG: Alfa

Remanufactured **CONDITION:** 

TYPE: Dry

14400/13800/13200/ TAPS:

12470/12000

**CLASS:** AA

IMPEDANCE: 5.77%

TEMP. RISE: 150°C

**WEIGHT:** 6000#

**DIMENSIONS:** 

WIDTH: 70" DEPTH: 33" C&C HEIGHT: 59" HEIGHT: 68" (including LV bus)

## **ACCESSORIES:**

Copper windings