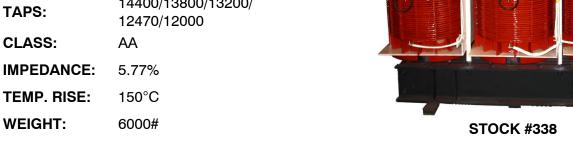

#### TRANSFORMER DATA

KVA: 1000

HV: 12000A

LV: 480Y/277

MFG: Alfa

Remanufactured **CONDITION:** 

TYPE: Dry

14400/13800/13200/

TEMP. RISE:

**DIMENSIONS:** 

WIDTH: 70" DEPTH: 33" C&C HEIGHT: 59" HEIGHT: 68" (including LV bus)